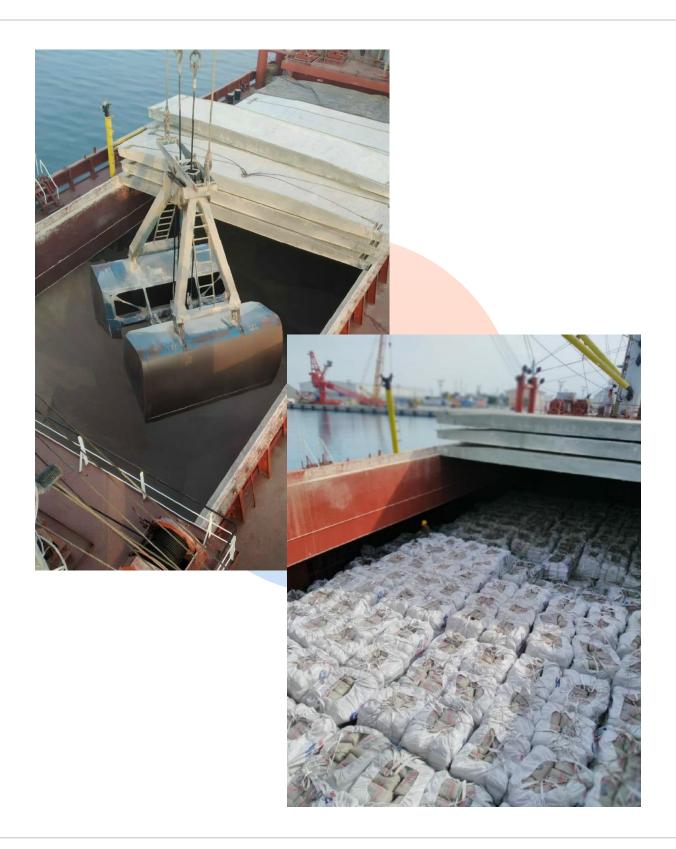

# Holds and Hatches

| Number of Holds            | 2                        |
|----------------------------|--------------------------|
| Number of Hatches          | 2                        |
| Single Deck                | Yes                      |
| <b>Grain/Bale Capacity</b> | 8807   8318              |
| HOLD NO: 1 (m3)            | 4314   3927 (approx)     |
| Dimensions (W x L x H)     | 33.4 x 15.4 x 7          |
| Hatch No: 1                | 10.2 x 23.2              |
| HOLD NO: 2 (m3)            | 4493   4391 (approx)     |
| Dimensions (W x L x H)     | 34 x 16.3 x 7            |
| Hatch No: 2                | 10.2 x 25.6 (meters)     |
| Strengthened               | For Heavy cargo          |
| Hatch Covers Strength      | 1.9 (mt/m <sup>2</sup> ) |
| Holds Ventilation          | Yes, Electric            |