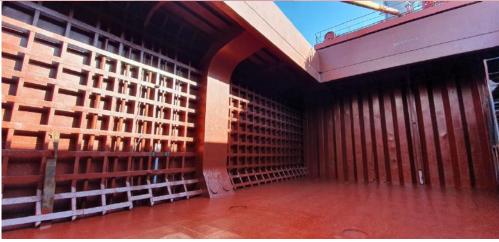

# Holds and Hatches

| Number of Holds            | 2                        |
|----------------------------|--------------------------|
| Number of Hatches          | 2                        |
| Single Deck                | Yes                      |
| <b>Grain/Bale Capacity</b> | 8807   8318              |
| HOLD NO: 1 (m3)            | 4314   3927 (approx)     |
| Dimensions (W x L x H)     | 33.4 x 15.4 x 7          |
| Hatch No: 1                | 10.2 x 23.2              |
| HOLD NO: 2 (m3)            | 4493   4391 (approx)     |
| Dimensions (W x L x H)     | 34 x 16.3 x 7            |
| Hatch No: 2                | 10.2 x 25.6 (meters)     |
| Strengthened               | For Heavy cargo          |
| Hatch Covers Strength      | 1.9 (mt/m <sup>2</sup> ) |
| Holds Ventilation          | Yes, Electric            |