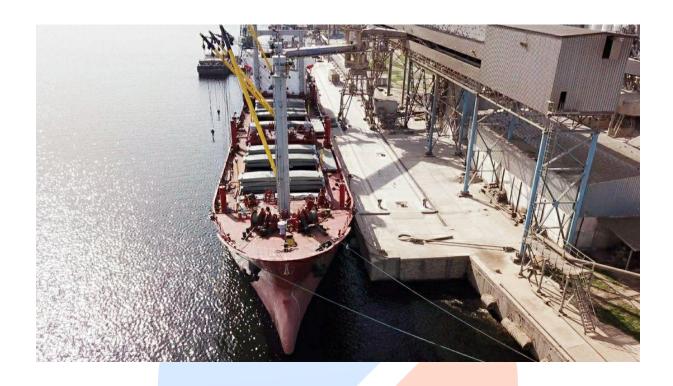

| 2                        |
|----------------------------|--------------------------|
| Number of Hatches          | 2                        |
| Single Deck                | Yes                      |
| <b>Grain/Bale Capacity</b> | 8807   8318              |
| HOLD NO: 1 (m3)            | 4314   3927 (approx)     |
| Dimensions (W x L x H)     | 33.4 x 15.4 x 7          |
| Hatch No: 1                | 10.2 x 23.2              |
| HOLD NO: 2 (m3)            | 4493   4391 (approx)     |
| Dimensions (W x L x H)     | 34 x 16.3 x 7            |
| Hatch No: 2                | 10.2 x 25.6 (meters)     |
| Strengthened               | For Heavy cargo          |
| Hatch Covers Strength      | 1.9 (mt/m <sup>2</sup> ) |
| Holds Ventilation          | Yes, Electric            |