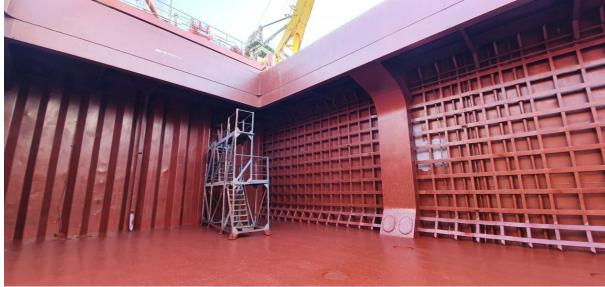

# Holds and Hatches

| Number of Holds            | 2                        |
|----------------------------|--------------------------|
| Number of Hatches          | 2                        |
| Single Deck                | Yes                      |
| <b>Grain/Bale Capacity</b> | 8807   8318              |
| HOLD NO: 1 (m3)            | 4314   3927 (approx)     |
| Dimensions (W x L x H)     | 33.4 x 15.4 x 7          |
| Hatch No: 1                | 10.2 x 23.2              |
| HOLD NO: 2 (m3)            | 4493   4391 (approx)     |
| Dimensions (W x L x H)     | 34 x 16.3 x 7            |
| Hatch No: 2                | 10.2 x 25.6 (meters)     |
| Strengthened               | For Heavy cargo          |
| Hatch Covers Strength      | 1.9 (mt/m <sup>2</sup> ) |
| Holds Ventilation          | Yes, Electric            |