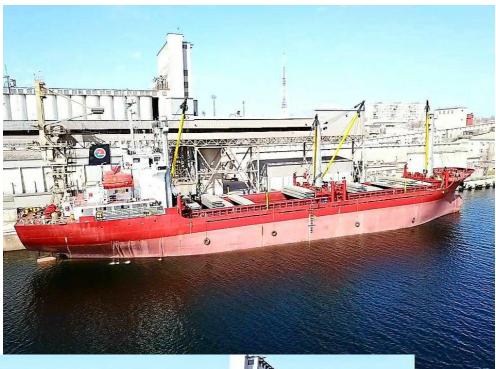

| 2                        |
|----------------------------|--------------------------|
| Number of Hatches          | 2                        |
| Single Deck                | Yes                      |
| <b>Grain/Bale Capacity</b> | 8807   8318              |
| HOLD NO: 1 (m3)            | 4314   3927 (approx)     |
| Dimensions (W x L x H)     | 33.4 x 15.4 x 7          |
| Hatch No: 1                | 10.2 x 23.2              |
| HOLD NO: 2 (m3)            | 4493   4391 (approx)     |
| Dimensions (W x L x H)     | 34 x 16.3 x 7            |
| Hatch No: 2                | 10.2 x 25.6 (meters)     |
| Strengthened               | For Heavy cargo          |
| Hatch Covers Strength      | 1.9 (mt/m <sup>2</sup> ) |
| Holds Ventilation          | Yes, Electric            |