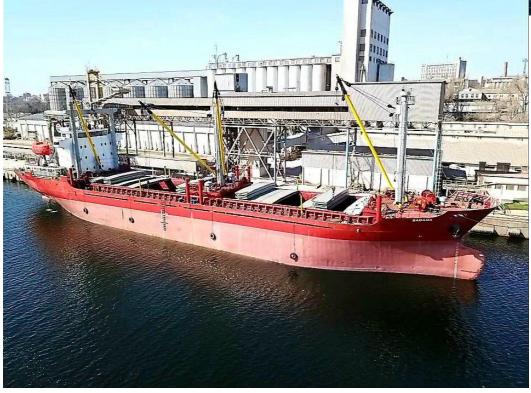

# **M/V TRIUMPH IV**

#### General

| Built                        | 2004                   |
|------------------------------|------------------------|
| Place of Build               | Vietnam                |
| Classification               | Veritas Register       |
| Port of Registry             | Giurgiulesti           |
| Flag                         | Moldova                |
| P&I Insurers                 | Swiss Re International |
|                              | SE through EF MARINE   |
| DWT   DWTCC                  | 7154   6900            |
| Draft                        | 1.872 (meters)         |
| Length Overall               | 102.79 (meters)        |
| <b>Length Perpendiculars</b> | 94.5 (meters)          |
| <b>Breadth Moulded</b>       | 17 (meters)            |
| Depth Moulded                | 8.8 (meters)           |
| Air Draft                    | 6914 (meters)          |
|                              | (Full Ballast)         |
| GT                           | 4039                   |
|                              | 0000                   |
| NT                           | 2360                   |
| NT<br>Light Ship             | 2160                   |
|                              |                        |
| Light Ship                   | 2160                   |