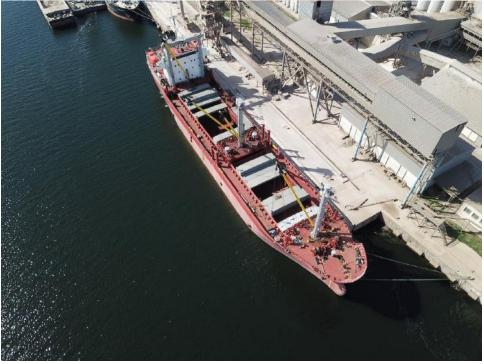

# **M/V TRIUMPH IV**

#### General

| Built                        | 2004                   |
|------------------------------|------------------------|
| Place of Build               | Vietnam                |
| Classification               | Veritas Register       |
| Port of Registry             | Giurgiulesti           |
| Flag                         | Moldova                |
| P&I Insurers                 | Swiss Re International |
|                              | SE through EF MARINE   |
| DWT   DWTCC                  | 7154   6900            |
| Draft                        | 1.872 (meters)         |
| Length Overall               | 102.79 (meters)        |
| <b>Length Perpendiculars</b> | 94.5 (meters)          |
| <b>Breadth Moulded</b>       | 17 (meters)            |
| Depth Moulded                | 8.8 (meters)           |
| Air Draft                    | 6914 (meters)          |
|                              | (Full Ballast)         |
| GT                           | 4039                   |
|                              | 0000                   |
| NT                           | 2360                   |
| NT<br>Light Ship             | 2160                   |
|                              |                        |
| Light Ship                   | 2160                   |