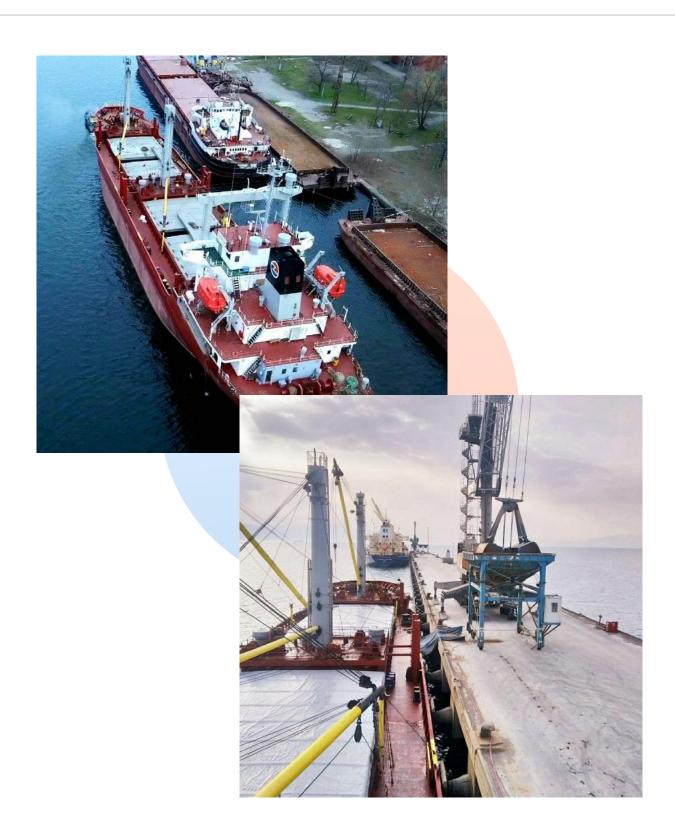

ds            | 2                        |
|----------------------------|--------------------------|
| Number of Hatches          | 2                        |
| Single Deck                | Yes                      |
| <b>Grain/Bale Capacity</b> | 8807   8318              |
| HOLD NO: 1 (m3)            | 4314   3927 (approx)     |
| Dimensions (W x L x H)     | 33.4 x 15.4 x 7          |
| Hatch No: 1                | 10.2 x 23.2              |
| HOLD NO: 2 (m3)            | 4493   4391 (approx)     |
| Dimensions (W x L x H)     | 34 x 16.3 x 7            |
| Hatch No: 2                | 10.2 x 25.6 (meters)     |
| Strengthened               | For Heavy cargo          |
| Hatch Covers Strength      | 1.9 (mt/m <sup>2</sup> ) |
| Holds Ventilation          | Yes, Electric            |