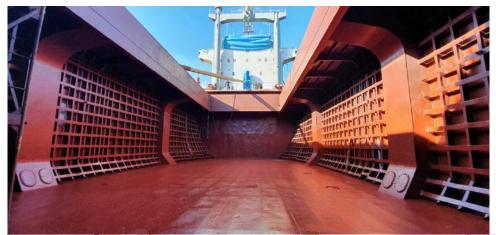

# Holds and Hatches

| Number of Holds            | 2                        |
|----------------------------|--------------------------|
| Number of Hatches          | 2                        |
| Single Deck                | Yes                      |
| <b>Grain/Bale Capacity</b> | 8807   8318              |
| HOLD NO: 1 (m3)            | 4314   3927 (approx)     |
| Dimensions (W x L x H)     | 33.4 x 15.4 x 7          |
| Hatch No: 1                | 10.2 x 23.2              |
| HOLD NO: 2 (m3)            | 4493   4391 (approx)     |
| Dimensions (W x L x H)     | 34 x 16.3 x 7            |
| Hatch No: 2                | 10.2 x 25.6 (meters)     |
| Strengthened               | For Heavy cargo          |
| Hatch Covers Strength      | 1.9 (mt/m <sup>2</sup> ) |
| Holds Ventilation          | Yes, Electric            |