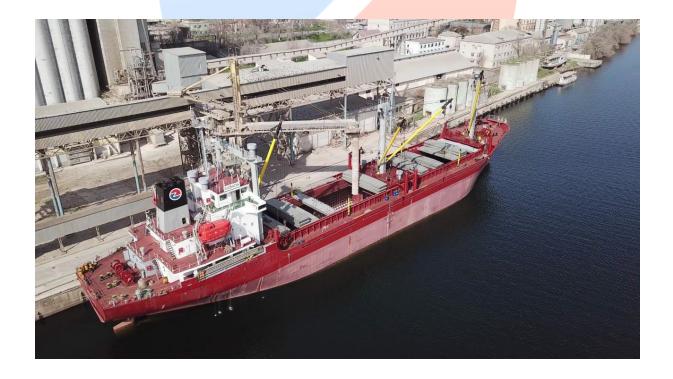

| 2                        |
|----------------------------|--------------------------|
| Number of Hatches          | 2                        |
| Single Deck                | Yes                      |
| <b>Grain/Bale Capacity</b> | 8807   8318              |
| HOLD NO: 1 (m3)            | 4314   3927 (approx)     |
| Dimensions (W x L x H)     | 33.4 x 15.4 x 7          |
| Hatch No: 1                | 10.2 x 23.2              |
| HOLD NO: 2 (m3)            | 4493   4391 (approx)     |
| Dimensions (W x L x H)     | 34 x 16.3 x 7            |
| Hatch No: 2                | 10.2 x 25.6 (meters)     |
| Strengthened               | For Heavy cargo          |
| Hatch Covers Strength      | 1.9 (mt/m <sup>2</sup> ) |
| Holds Ventilation          | Yes, Electric            |