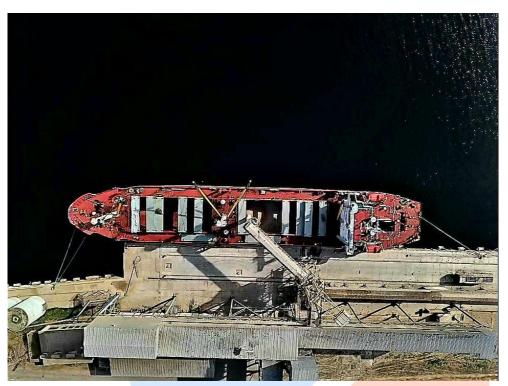

# Holds and Hatches

| Number of Holds            | 2                        |
|----------------------------|--------------------------|
| Number of Hatches          | 2                        |
| Single Deck                | Yes                      |
| <b>Grain/Bale Capacity</b> | 8807   8318              |
| HOLD NO: 1 (m3)            | 4314   3927 (approx)     |
| Dimensions (W x L x H)     | 33.4 x 15.4 x 7          |
| Hatch No: 1                | 10.2 x 23.2              |
| HOLD NO: 2 (m3)            | 4493   4391 (approx)     |
| Dimensions (W x L x H)     | 34 x 16.3 x 7            |
| Hatch No: 2                | 10.2 x 25.6 (meters)     |
| Strengthened               | For Heavy cargo          |
| Hatch Covers Strength      | 1.9 (mt/m <sup>2</sup> ) |
| Holds Ventilation          | Yes, Electric            |